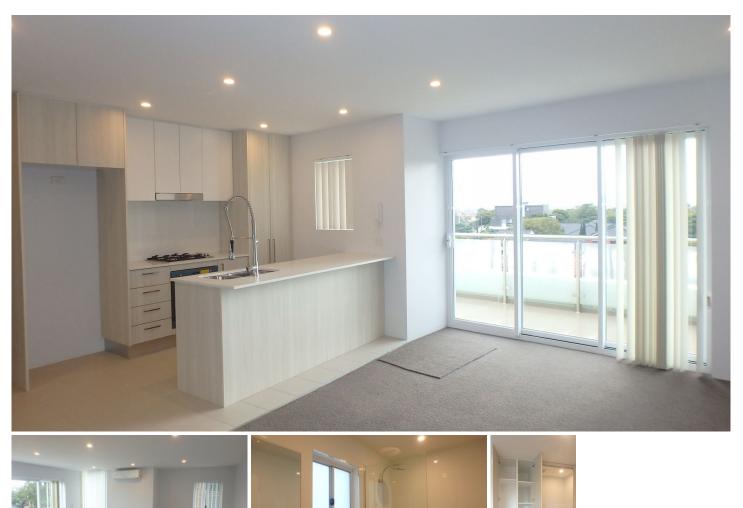

this unit presents immaculately and features:

--Large open plan living and dining area with quality wool carpet, efficient LED down lights and a Samsung inverter split cycle air conditioning for comfort all year round

--Extra-large wrap around balcony with collapsible awnings for all weather entertaining!

--State of the art user friendly kitchen with low maintenance tiled flooring, quality scratch resistant polyurethane cabinets and pantries finished with soft close doors and hinges and Caesar stone bench tops and splash backs. SMEG stainless steel appliances including gas cooking.