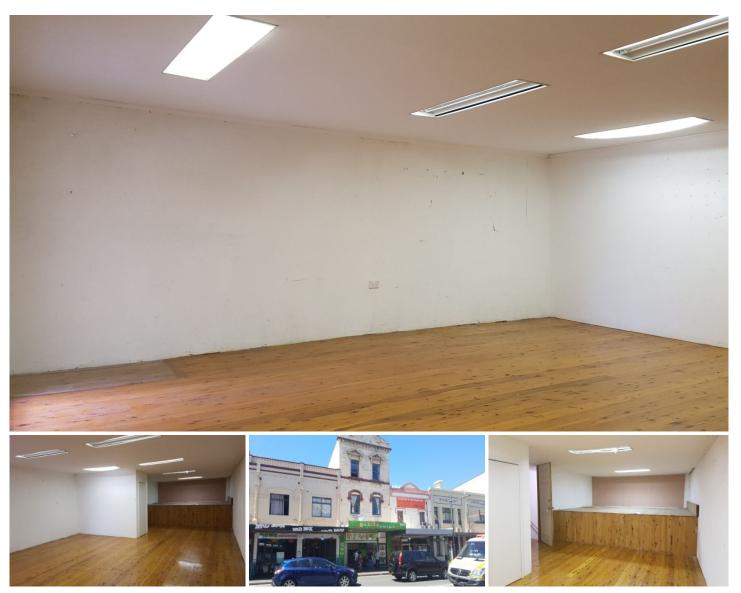

## Store/160 King Street Newtown NSW

**RENTAL INCLUDES ELECTRICITY AND WATER!** 

Located at 160 King St Newtown conveniently close to Sydney university and Newtown train station this store/office room is located off the street for some peace and quiet behind security door.

Featuring polished flooring and very well illuminated, this is ideal for off site office space and new bathroom to be installed.

Store room measures 5m by 10m approx.

Call 9519 4644 or email Sean@crystalrealty.com.au for a viewing.