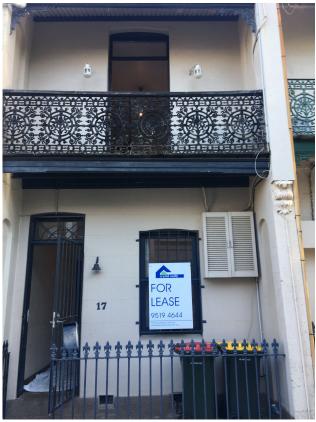

## 17 Union Street Erskineville NSW

Spacious and Characteristic Terrace, Top location.

Positioned neatly within a short walk to either Newtown's iconic King St or the Erskineville Village, and all the amenities on offer, train station, Woolworths and the strip of trendy pubs and cafes.

This terrace offers:

- -NEW Renovated bathroom
- -NEW paint throughout
- -Hard wood flooring throughout
- -Private paved rear courtyard for entertaining
- -Separate living room and dining room which adjoins the kitchen in an open plan style.
- -PET friendly.
- -Large main bedroom with balcony, second bedroom generous space with storage.