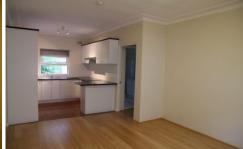

## Features Include:

- \* Open plan living area
- \* Modern kitchen with loads of cupboard and bench space
- \* Built-In robes in both bedrooms
- \* Modern bathroom with internal laundry facilities including Dryer