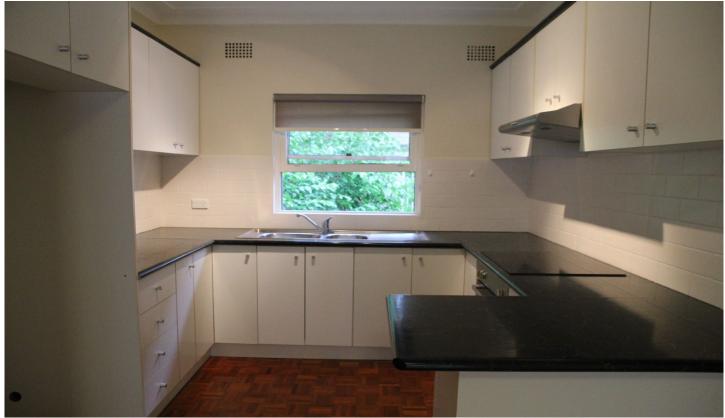

## Features Include:

- \* Open plan living area
- \* Modern kitchen with loads of cupboard and bench space
- \* Built-In robes in both bedrooms
- \* Modern bathroom with internal laundry facilities including Dryer