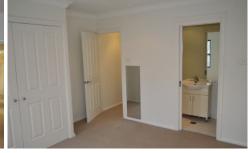

## Features include:

- -Spacious open plan dining and kitchen with stainless steel appliances, dishwasher, gas cooking & granite bench-tops. Separate living area positioned at the front of the house
- -Porcelain tiled floors downstairs and upstairs newly carpeted throughout
- -Front bedroom boasts high ceilings, leafy balcony with thick glass sound proofing doors. Bedroom also features a large built in wardrobe
- -Middle bedroom is lapped with natural sunlight from the skylight
- -Modern bathroom with plenty of natural lighting large