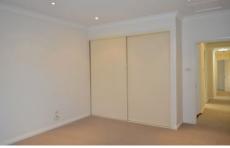

## Features include:

- -Spacious open plan dining and kitchen with stainless steel appliances, dishwasher, gas cooking & granite bench-tops. Separate living area positioned at the front of the house
- -Porcelain tiled floors downstairs and upstairs newly carpeted throughout
- -Front bedroom boasts high ceilings, leafy balcony with thick glass sound proofing doors. Bedroom also features a large built in wardrobe
- -Middle bedroom is lapped with natural sunlight from the skylight
- -Modern bathroom with plenty of natural lighting large