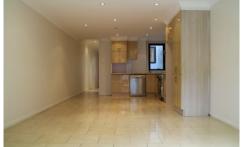

## Features include:

- -Spacious open plan dining and kitchen with stainless steel appliances, dishwasher, gas cooking & granite bench-tops. Separate living area positioned at the front of the house
- -Porcelain tiled floors downstairs and upstairs newly carpeted throughout
- -Front bedroom boasts high ceilings, leafy balcony with thick glass sound proofing doors. Bedroom also features a large built in wardrobe
- -Middle bedroom is lapped with natural sunlight from the skylight
- -Modern bathroom with plenty of natural lighting large