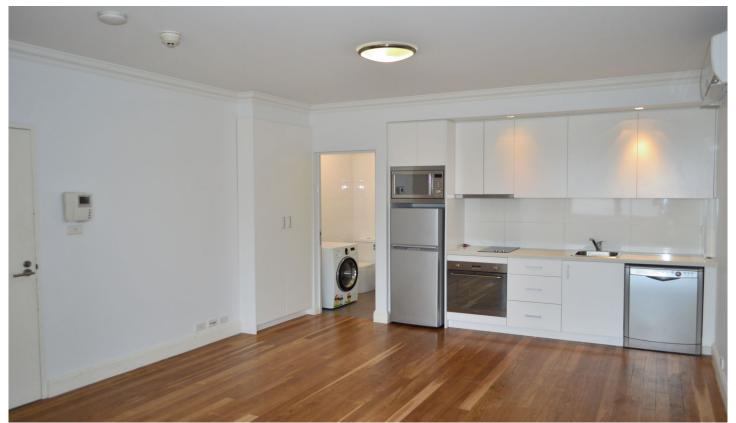

## MODERN STUDIO APARTMENT W/INCLUSIONS Available on the market is this quiet modern studio apartment in a secure well presented building with swipe card access in an excellent location.

## Features include:

- -Polished floorboards, intercom, air conditioning and linen cupboards
- -Modern Caesar stone kitchen with stainless steel inclusions such as dishwasher, microwave and fridge freezer
- -Modern look tiled throughout bathroom with Samsung washer/dryer machine provided.