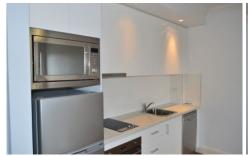

## Features include:

- -Polished floorboards, intercom, air conditioning and linen cupboards
- -Modern Caesar stone kitchen with stainless steel inclusions such as dishwasher, microwave and fridge freezer
- -Modern look tiled throughout bathroom with Samsung washer/dryer machine provided.