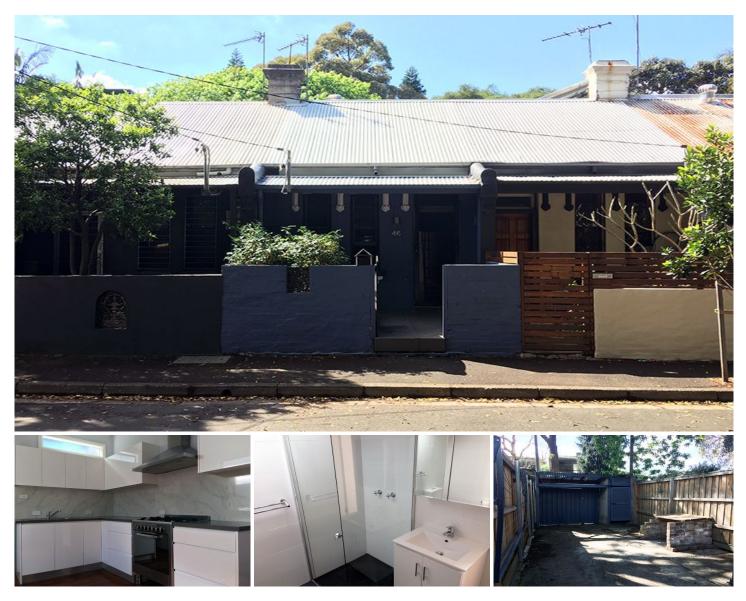

## 46 Angel Street Newtown NSW

## IMMACULATE TERRACE W/ ATTIC SPACE

Modernised and renovated throughout. Main bedroom, plus potential second when taking advantage of great attic space. Features separate lounge room, eat in gas kitchen with granite bench tops, polished floorboards, combined internal laundry/bathroom and courtyard with rear lane access.

Positioned in a leafy park side location, within walking distance to King Street and Erskineville Village, perfectly positioned between both Newtown and Erskineville train stations.

Seeking long term tenants who wish to make this special property home.