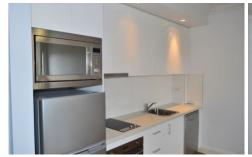

## 4/634 King Street Erskineville NSW

Fantastic spacious studio on King Street!
Spacious and modern studio apartment located within a secure building. Features include stainless steel appliances including dishwasher, fridge, microwave and washer/dryer combo. The apartment has polished timber floors and reverse cycle air conditioning.