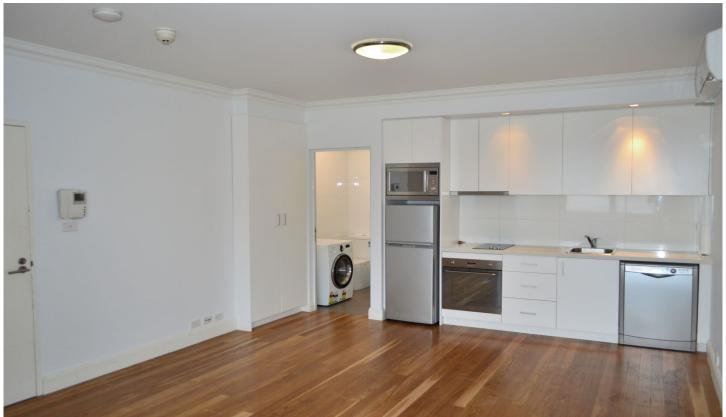

## 4/634 King Street Erskineville NSW

Fantastic spacious studio on King Street!
Spacious and modern studio apartment located within a secure building. Features include stainless steel appliances including dishwasher, fridge, microwave and washer/dryer combo. The apartment has polished timber floors and reverse cycle air conditioning.

Also ready for internet and Foxtel connections. Located close to trendy cafe's, shops, transport and all of King Streets main eateries and retail outlets.

Unallocated parking is also available for a SMALL car, entrance via the rear lane. This apartment is exclusive to Crystal Realty and will not disappoint.