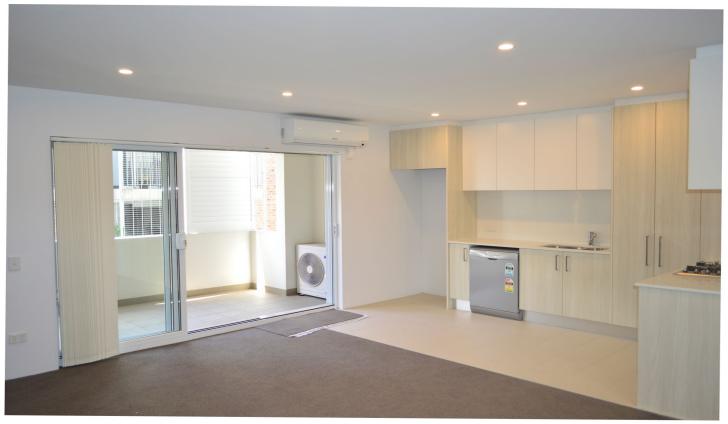

## The unit itself features:

- --Large private balcony with smart sliding shutters off the combined living area and the comfort of reverse cycle air conditioning.
- --Large modern kitchen soft close doors, Caesar stone bench tops and splash backs finished off with stainless steel SMEG appliances, dishwasher and gas cooking.
- --Internal laundry area cleverly kept behind wooden doors with wash basin and storage and quality washing machine/dryer machine provided.