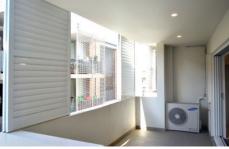

## The unit itself features:

- --Large private balcony with smart sliding shutters off the combined living area and the comfort of reverse cycle air conditioning.
- --Large modern kitchen soft close doors, Caesar stone bench tops and splash backs finished off with stainless steel SMEG appliances, dishwasher and gas cooking.
- --Internal laundry area cleverly kept behind wooden doors with wash basin and storage and quality washing machine/dryer machine provided.