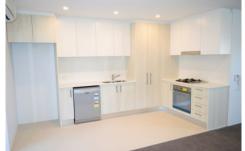

## The unit itself features:

- --Large private balcony with smart sliding shutters off the combined living area and the comfort of reverse cycle air conditioning.
- --Large modern kitchen soft close doors, Caesar stone bench tops and splash backs finished off with stainless steel SMEG appliances, dishwasher and gas cooking.
- --Internal laundry area cleverly kept behind wooden doors with wash basin and storage and quality washing machine/dryer machine provided.