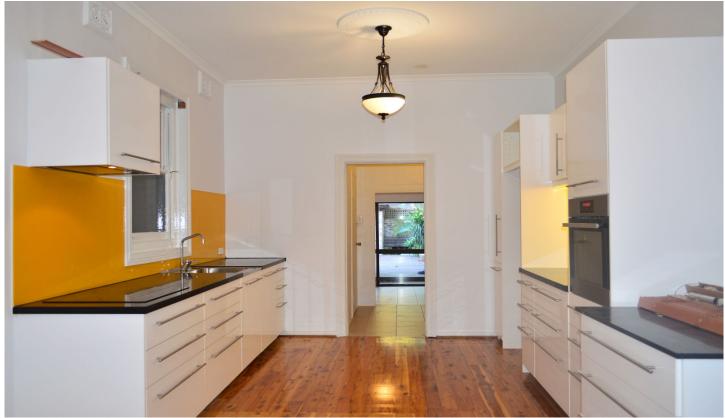

## Features include:

- -Two generous sized bedrooms with high ceilings.
- -Gorgeous paint through out and polished timber floors
- -Combined living and kitchen area boasting an array of storage solutions, stone bench tops and stainless steel appliances
- -Walk through laundry area and large tiled rear living room
- -Separate bathroom and toilet
- -Large wooden decking at rear with new covered patio for