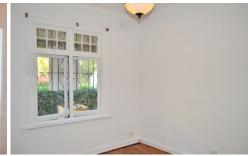

## Features include:

- -Two generous sized bedrooms with high ceilings.
- -Gorgeous paint through out and polished timber floors
- -Combined living and kitchen area boasting an array of storage solutions, stone bench tops and stainless steel appliances
- -Walk through laundry area and large tiled rear living room
- -Separate bathroom and toilet
- -Large wooden decking at rear with new covered patio for