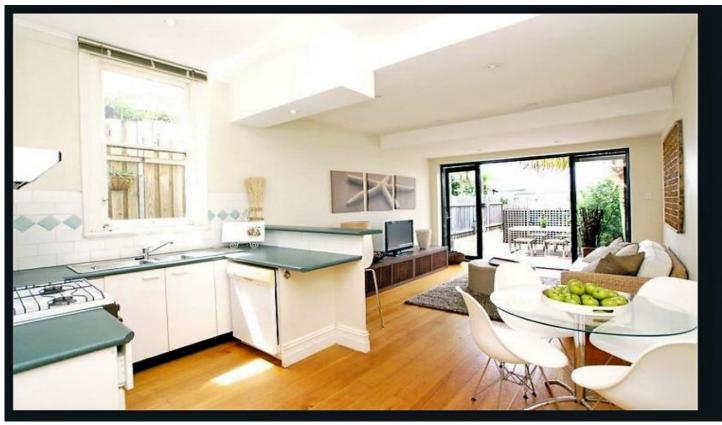

The property features:

-Timber flooring throughout, a modern look yet easy maintenance.

-Wrap around U shape kitchen with gas cooking and a dishwasher

-Open plan living and kitchen out looking a timber decked rear courtyard through glass sliding doors