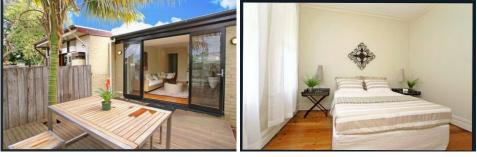

The property features:

-Timber flooring throughout, a modern look yet easy maintenance.

-Wrap around U shape kitchen with gas cooking and a dishwasher

-Open plan living and kitchen out looking a timber decked rear courtyard through glass sliding doors

-Two good sized bedrooms with large built ins and a third smaller room either study or bedroom.

-Full sized bathroom with bath tub and internal laundry. -En-suite to main bedroom

View : https://www.crystalrealty.com.au/lease/nsw/innerwest/newtown/residential/terrace/3965379