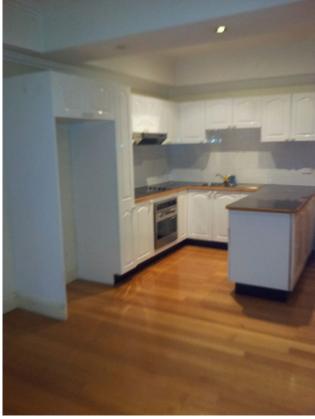

## Features include:

- -Polished timber downstairs and carpet upstairs.
- -Open plan living and kitchen outlooks onto a undercover alfresco area for entertaining.
- -Large bedrooms with built-ins.
- -Downstairs bedroom outlooks onto a neat rear courtyard with good leafy privacy
- -Large U shaped granite bench top kitchen with plenty of storage, gas cooking and a dishwasher.
- -Internal laundry and bathroom combined down stairs and