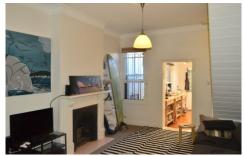

## 86 Gowrie Street Erskineville NSW

Recently renovated quiet and spacious terrace

Located in a popular street only a walk from the train station, Woolworth, shops and cafes.

Benefiting from a repaint throughout, new flooring, being sun drenched with a leafy outlook you will love this fresh well presented double storey terrace.

## Features include:

- -Large open plan living and dining rooms
- -New kitchen followed by generous sized walk through laundry
- -Large bathroom with bath tub
- -Spacious bedrooms upstairs, cupboard spaces to second room and balcony off the main.
- -Rear lane access and leafy tiled courtyard.