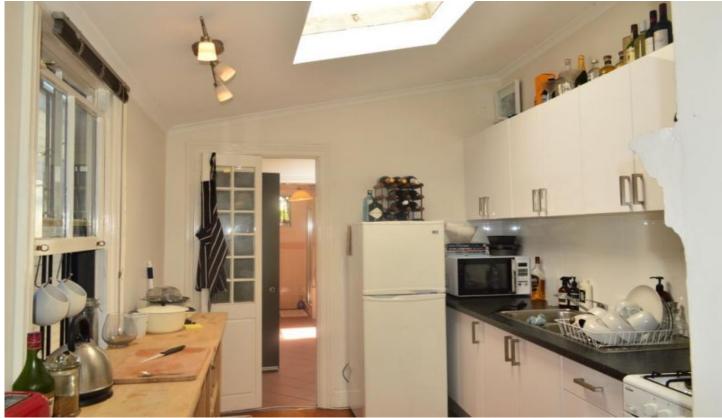

## 86 Gowrie Street Erskineville NSW

Recently renovated quiet and spacious terrace

Located in a popular street only a walk from the train station, Woolworth, shops and cafes.

Benefiting from a repaint throughout, new flooring, being sun drenched with a leafy outlook you will love this fresh well presented double storey terrace.

## Features include:

- -Large open plan living and dining rooms
- -New kitchen followed by generous sized walk through laundry
- -Large bathroom with bath tub
- -Spacious bedrooms upstairs, cupboard spaces to second room and balcony off the main.
- -Rear lane access and leafy tiled courtyard.