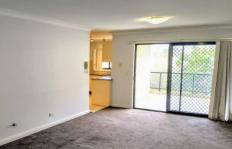

## Features include:

- -Recently repainted throughout and carpeted
- -Sunny open plan living and dining flowing into a large under cover balcony
- -Spacious kitchen with plenty of bench space, storage and best of all gas cooking
- -Separate Laundry with internal dryer provided
- -Mirrored built ins to both bedrooms
- -Balcony porch off the main bedroom along with modern