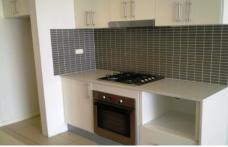

The unit has an open plan kitchen and living room combined with a large tiled and private balcony fit with a planter garden box.

The gully style kitchen comes complete with stone benches on either side with dishwasher, s/s appliances and gas cooking.