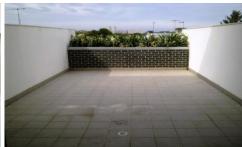

The unit has an open plan kitchen and living room combined with a large tiled and private balcony fit with a planter garden box.

The gully style kitchen comes complete with stone benches on either side with dishwasher, s/s appliances and gas cooking.