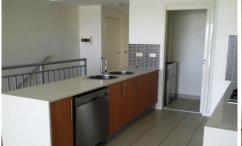

The unit has an open plan kitchen and living room combined with a large tiled and private balcony fit with a planter garden box.

The gully style kitchen comes complete with stone benches on either side with dishwasher, s/s appliances and gas cooking.