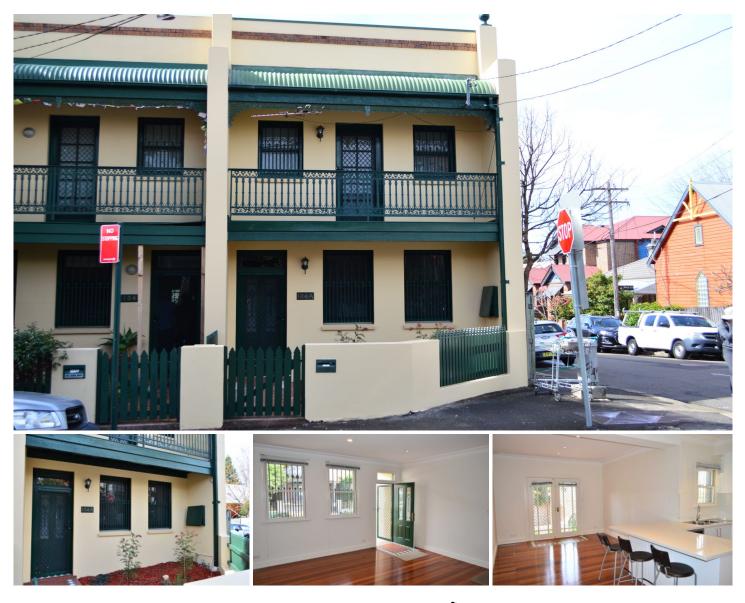

## 134A Rochford Street Erskineville NSW

Modern and spacious family home

Modern three bedroom terrace located in a sought after quiet street positioned close to the popular and trendy hubs of Newtown and Erskineville.

Boasting a thorough renovation just a few years ago this property is a must to inspect on your list!!

## Features include:

--Large separate living room and dining room with polished floorboards.

--Near new carpet upstairs and near new paint throughout gives this property a very clean and sophisticated feel.

--Large U shaped layout kitchen with thick caesar stone bench tops, plenty of storage space with soft close doors and stainless steel appliances including a dishwasher