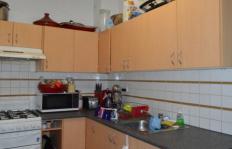

## Features include:

- -To be painted throughout
- -Two large sized bedrooms
- -Separate living and dining areas
- -Kitchen with gas cooking and plenty of cupboard space
- -Storage shed with laundry facilities
- -Private rear yard perfect for entertaining