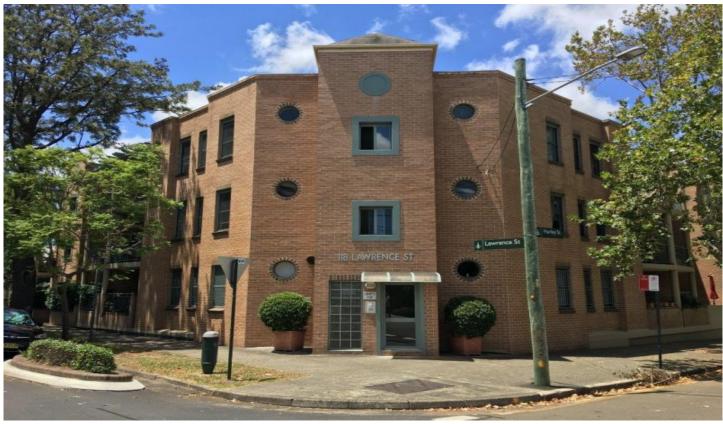

## 16/118 Lawrence Street Alexandria NSW

2 BEDROOM + 2 CARSPACES - PEACEFUL TREE-LINED STREET

Two bedroom apartment in a boutique security building with beautiful leafy shared courtyard.

Open lounge and dining, quiet undercover balcony, large kitchen with dishwasher, gas cooking and an abundance of storage. Internal laundry and modern bathroom.