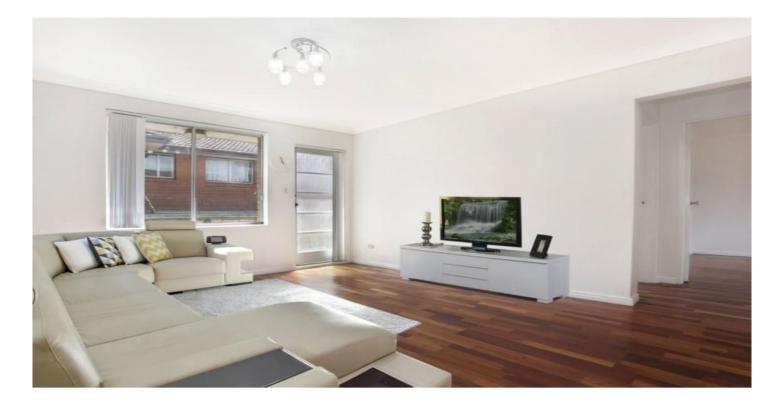

## 7/31 Bexley Road Campsie NSW

This centrally located renovated gem is a must to inspect and will be snapped up quick. Peacefully situated to the rear of the block with lock up garage.

This unit boasts timber look flooring throughout, modern kitchen with tiled flooring and a leafy outlook. Enjoy a balcony off the living room and both bedrooms are of good size with built in wardrobes to the main. Well presented bathroom with separate shower and bath tub and also an internal laundry.