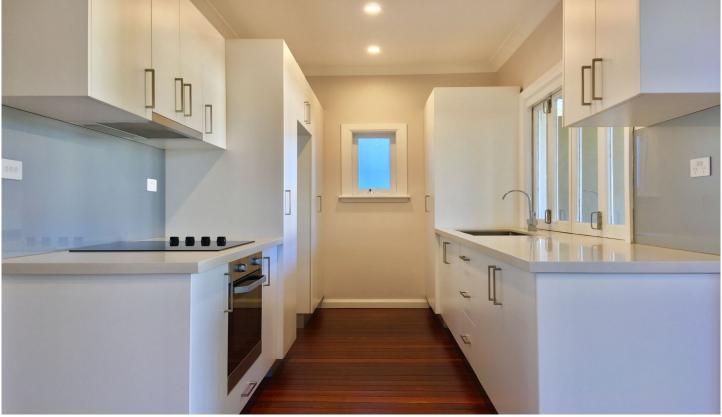

## STYLISH TWO BEDROOM HOME

Stylishly presented two bedroom home, with light filled interior and spacious floorplan.

- ? Two generous sized bedrooms, both with built in wardrobes
- ? Elegant kitchen with window openings to an external breakfast bar
- ? Dining area with bi-fold doors to an undercover, oversized entertainer's deck
- ? Modern bathroom with rainfall shower head
- ? Separate lounge area
- ? Internal laundry area with washing machine