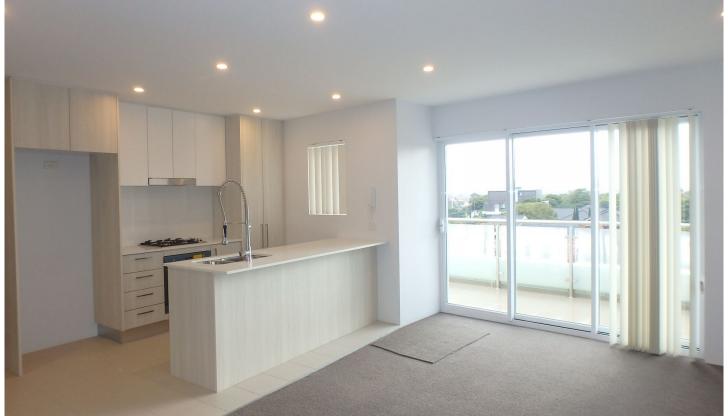

Being only 2 years old, this unit presents immaculately and features:

- --Large open plan living and dining area with quality wool carpet, efficient LED down lights and a Samsung inverter split cycle air conditioning for comfort all year round
- --Extra-large wrap around balcony with collapsible awnings for all weather entertaining!
- --State of the art user friendly kitchen with low maintenance tiled flooring, quality scratch resistant polyurethane cabinets and pantries finished with soft close doors and hinges and Caesar stone bench tops and splash backs.