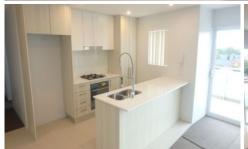

Being only 2 years old, this unit presents immaculately and features:

- --Large open plan living and dining area with quality wool carpet, efficient LED down lights and a Samsung inverter split cycle air conditioning for comfort all year round
- --Extra-large wrap around balcony with collapsible awnings for all weather entertaining!
- --State of the art user friendly kitchen with low maintenance tiled flooring, quality scratch resistant polyurethane cabinets and pantries finished with soft close doors and hinges and Caesar stone bench tops and splash backs.