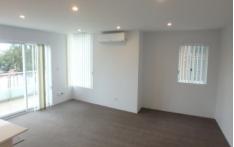

Being only 2 years old, this unit presents immaculately and features:

- --Large open plan living and dining area with quality wool carpet, efficient LED down lights and a Samsung inverter split cycle air conditioning for comfort all year round
- --Extra-large wrap around balcony with collapsible awnings for all weather entertaining!
- --State of the art user friendly kitchen with low maintenance tiled flooring, quality scratch resistant polyurethane cabinets and pantries finished with soft close doors and hinges and Caesar stone bench tops and splash backs.