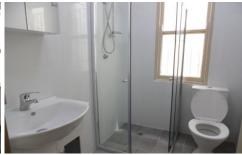

Separate dining and living areas, and under staircase storage area. Upstairs you will encounter 9ft ceilings, modern light fixtures, and 3 oversized bedrooms, all well spaced out, which is perfect for privacy. Brand new bathroom with modern fixtures.