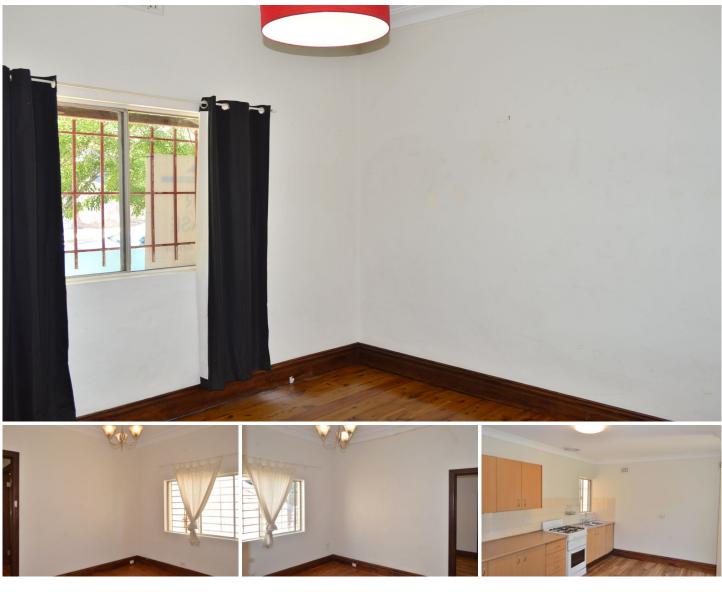

## 17 College Street Newtown NSW

Large semi in quiet location close to King St.

Situated behind King St for convenience yet two streets back gives you a great combination of proximity to King St action but the benefit of peace and quiet.

With wide hallways and large bedrooms, this cottage boasts wooden flooring throughout, spacious three bedrooms with separate living room and a large eat in kitchen with Gas cooking. Good size bathroom with bath tub, separate laundry/storage room and a paved rear yard for entertaining.