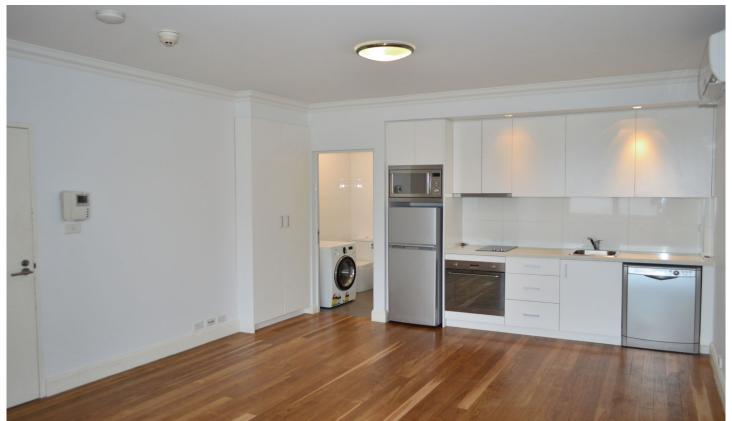

## MODERN STUDIO APARTMENT W/INCLUSIONS

Available on the market is this quiet modern studio apartment in a secure well presented building with swipe card access in an excellent location.

## Features include:

- -Polished floorboards, intercom, air conditioning and linen cupboards
- -Modern Caesar stone kitchen with stainless steel inclusions such as dishwasher, microwave and fridge freezer
- -Modern look tiled throughout bathroom with Samsung washer/dryer machine provided.
- -Un-allocated parking is available at rear.