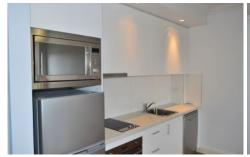

## Features include:

- -Polished floorboards, intercom, air conditioning and linen cupboards
- -Modern Caesar stone kitchen with stainless steel inclusions such as dishwasher, microwave and fridge freezer
- -Modern look tiled throughout bathroom with Samsung washer/dryer machine provided.
- -Un-allocated parking is available at rear.