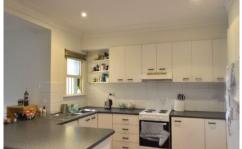

## Features include:

- Three large bedrooms all with built in ward robes. Main bedroom oversized with under cover balcony.
- Wooden floorboards downstairs and carpet upstairs.
- Open plan dining and kitchen area with french doors and screen doors leading to the courtyard. Large U shaped wrap around kitchen with loads of bench space and