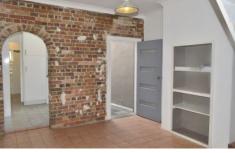

This newly renovated 2 bedroom terrace features

- \*Character filled separate lounge / dining with bare brick feature walls
- \*Stylish brand new kitchen with stainless steel appliances
- \*Top to bottom renovated modern bathroom
- \*internal laundry
- \*Polished Floor boards
- \*spacious sized bedrooms with ceiling fans and built in to
- \*Beautiful courtyard for private escape from the city with pergola shade