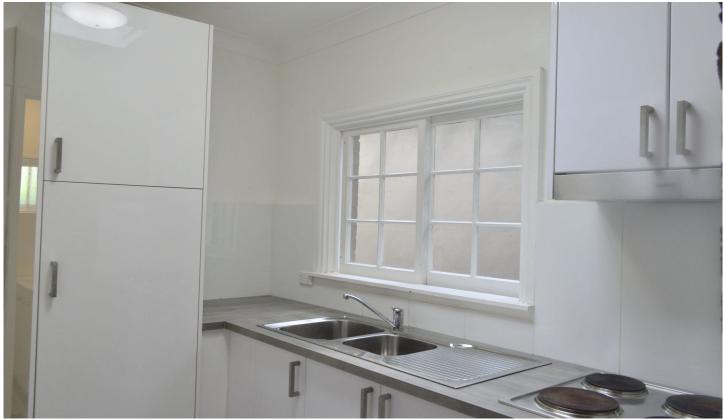

This newly renovated 2 bedroom terrace features

- \*Character filled separate lounge / dining with bare brick feature walls
- \*Stylish brand new kitchen with stainless steel appliances
- \*Top to bottom renovated modern bathroom
- \*internal laundry
- \*Polished Floor boards
- \*spacious sized bedrooms with ceiling fans and built in to
- \*Beautiful courtyard for private escape from the city with pergola shade