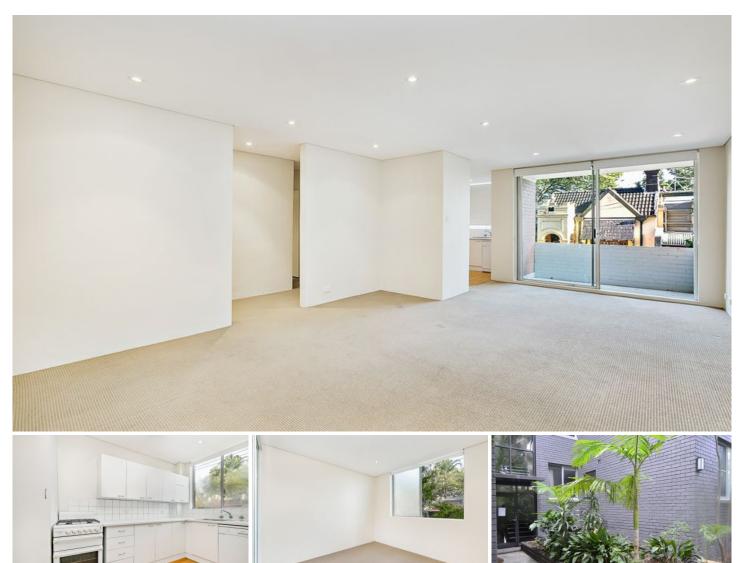

## 1/10 Leichhardt Street Glebe NSW

Peaceful lifestyle living in trendy Glebe

This three bedroom unit is situated close proximity to all the cafes and shops on offer from Glebe and Broadway, yet nestled in a nice pocket of grassland close to parks and views of Rozelle Bay and Black wattle bay. Building has also just recently been repainting inside and out!

## Features include:

- Ground floor unit in a quiet security block.

- Large open plan living and dining with under cover balcony

- Generous kitchen with plenty of bench space and storage with GAS cooking and Dishwasher

- Good sized bedrooms, built in wardrobes to 2 bedrooms and fly screens fitted throughout.

- Modern renovated bathroom with separate shower and

View : https://www.crystalrealty.com.au/lease/nsw/innerwest/glebe/residential/apartment/4253496