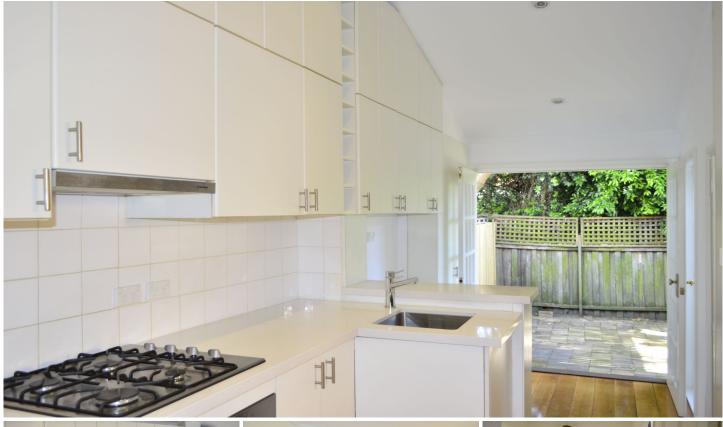

Ready for house proud tenants to make this their home, this property features:

- --Polished wooden floorboards along with new paint throughout for a sunny and warm atmosphere
- --Good sized bedrooms, wool carpet, high ceilings, ornate fireplaces and built in wardrobes to each
- --Open and spacious living room flowing to the kitchen and separate dining room or study.
- --Updated modern kitchen with an abundance of storage