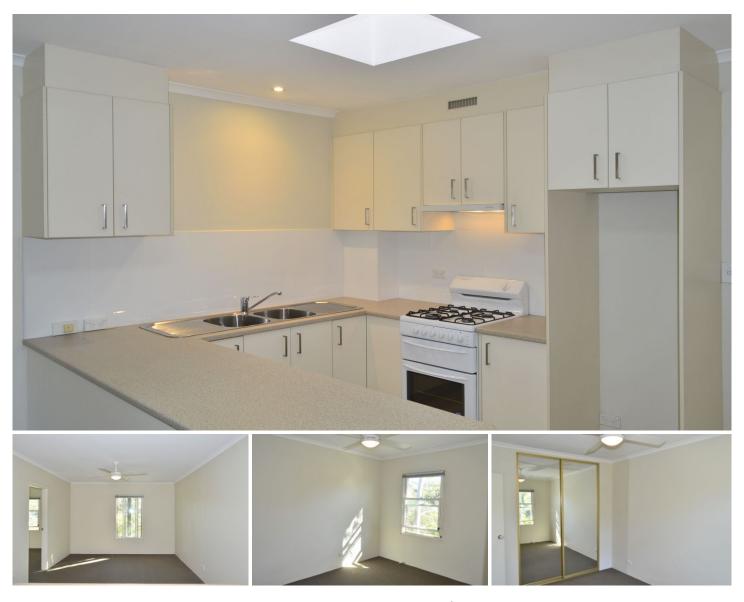

## 51/60 City Road Chippendale NSW

OVER-SIZED ONE BEDROOM UNIT IN TOP CITY LOCATION

Available for rent immediately and located just opposite University of Sydney and within a short walk to Broadway,Sydney CBD and ALL public transport needs!

## Features include:

-Well presented and recently repainted and carpeted throughout

-Large U-shaped modern kitchen with GAS cooking, DISHWASHER and plenty of bench and cupboard space! -Spacious combined kitchen/dining/living room with Ceiling fan and DOUBLE windows that block out ALL traffic noise -Huge bedroom with large mirrored built ins, Ceiling fan and again DOUBLE windows that block out ALL traffic noise 1 🎮 1 🚔