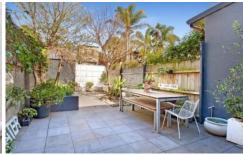

## The home boasts:

- -Well spaced out three bedrooms, balcony off the main.
- -Polished floorboards downstairs
- -Front living room/dining room supplemented by a rear living room that creates potential for living and work spaces.
- -Modern kitchen with stone bench tops, dishwasher and stain less steel gas cooking.
- -Bi-fold doors allow the living area to be extended for entertainment in the paved outdoor courtyard area under a shaded awning.
- -Rear lane access and small storage shed at rear.