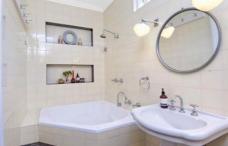

## The home boasts:

- -Well spaced out three bedrooms, balcony off the main.
- -Polished floorboards downstairs
- -Front living room/dining room supplemented by a rear living room that creates potential for living and work spaces.
- -Modern kitchen with stone bench tops, dishwasher and stain less steel gas cooking.
- -Bi-fold doors allow the living area to be extended for entertainment in the paved outdoor courtyard area under a shaded awning.
- -Rear lane access and small storage shed at rear.