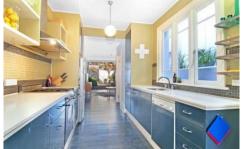

## The home boasts:

- -Well spaced out three bedrooms, balcony off the main.
- -Polished floorboards downstairs
- -Front living room/dining room supplemented by a rear living room that creates potential for living and work spaces.
- -Modern kitchen with stone bench tops, dishwasher and stain less steel gas cooking.
- -Bi-fold doors allow the living area to be extended for entertainment in the paved outdoor courtyard area under a shaded awning.
- -Rear lane access and small storage shed at rear.