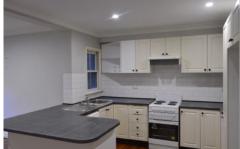

You have a large living room up front with a large open plan dining and kitchen making up the rear of the house where the kitchen offers plenty of bench space and storage. In between the dining areas and the living room is a bathroom/laundry.