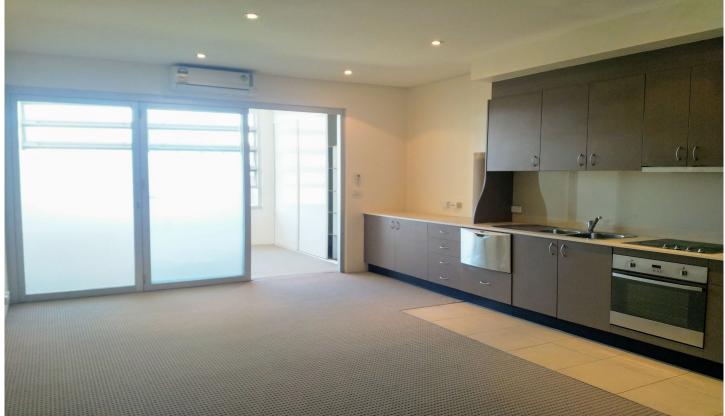

## MODERN SECURE UNIT IN TOP LOCATION

Situated minutes from UTS and Central train station is this 3 bedroom unit. Located in a charming secure and peaceful block with communal roof top alfresco area with 360 degree views of the city skyline and elevator lift.

## Features include:

- --Large open plan living and dining room with comfort of Air conditioning unit.
- --Modern kitchen with Caesar stone benches, stainless steel appliances, dishwasher and loads of cupboard storage
- --NEW carpet throughout
- --Internal laundry storage with washing/dryer machine already provided
- --Large sized bedrooms all spaced apart, built in wardrobes to two.