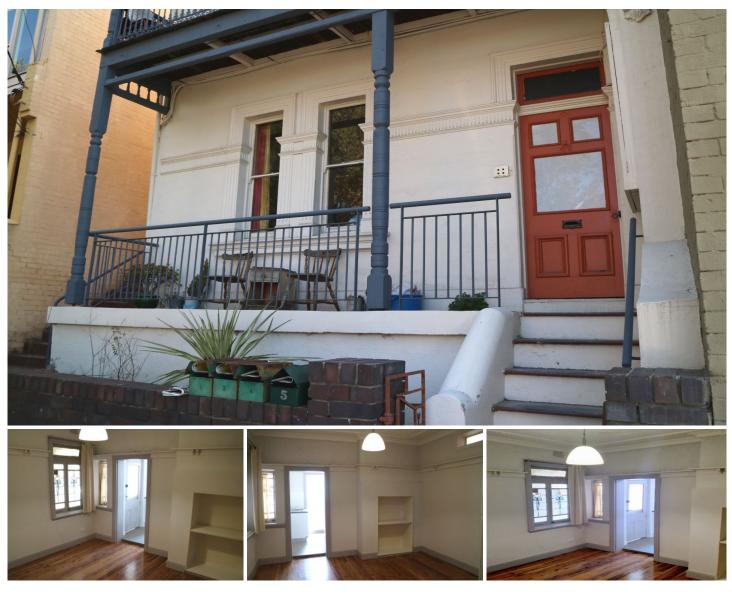

4/46 Stafford Street Stanmore NSW

CHARMING QUIET APARTMENT

Situated in this beautiful wide tree lined street at the rear of a secure building of 5 units is this 1 bedroom hidden gem. Close to Stanmore train station and O'dea Reserve.Plenty of street parking in the immediate area.

## Features include:

- Polished floorboards throughout
- Spacious bedroom

- Kitchen off combined living and dining offering plenty of storage cupboard space and in great condition

- Internal laundry room
- Separate shower and toilet