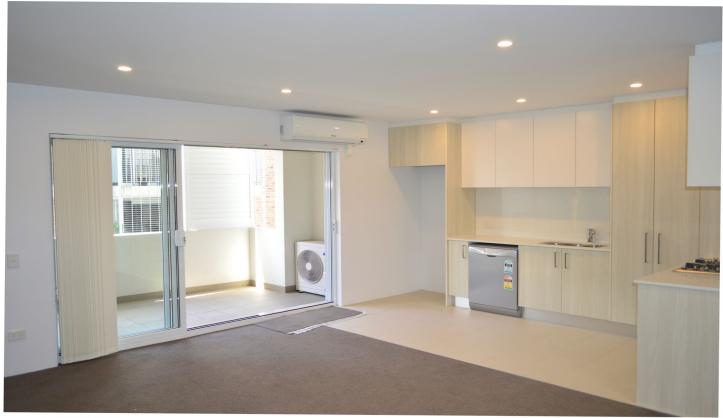

## The unit itself features:

- --Large private balcony with smart sliding shutters off the combined living area and the comfort of reverse cycle air conditioning.
- --Large modern kitchen soft close doors, Caesar stone bench tops and splash backs finished off with stainless steel SMEG appliances, dishwasher and gas cooking.
- --Internal laundry area cleverly kept behind wooden doors with wash basin and storage and quality washing