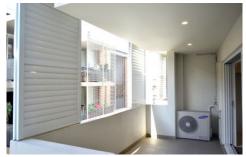

## The unit itself features:

- --Large private balcony with smart sliding shutters off the combined living area and the comfort of reverse cycle air conditioning.
- --Large modern kitchen soft close doors, Caesar stone bench tops and splash backs finished off with stainless steel SMEG appliances, dishwasher and gas cooking.
- --Internal laundry area cleverly kept behind wooden doors with wash basin and storage and quality washing