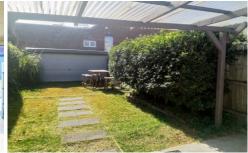

## Features include:

- -- Separate lounge and dining with wooden floating floorboards throughout
- -- Modern kitchen and bathroom with GAS cooking
- -- Large laundry/storage room
- --Built in ward robes to the main and second bedroom
- -- Spacious backyard with screening trees for privacy and grass for the kids and pets to play.
- -- Rear entertaining deck undercover and rear roller door to allow for off street parking.