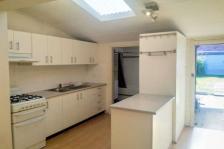

## Features include:

- -- Separate lounge and dining with wooden floating floorboards throughout
- -- Modern kitchen and bathroom with GAS cooking
- -- Large laundry/storage room
- --Built in ward robes to the main and second bedroom
- -- Spacious backyard with screening trees for privacy and grass for the kids and pets to play.
- -- Rear entertaining deck undercover and rear roller door to allow for off street parking.