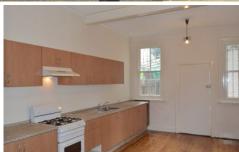

- Separate living room
- Large, updated, eat-in kitchen with ample bench and storage space.
- Internal laundry
- Modern bathroom with shower above bath tub.
- Spacious bedrooms, main with balcony

4 🛌 1 🟪