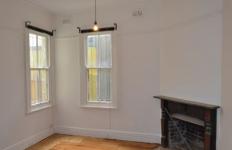

This spacious terrace has recently been painted throughout. It is character filled, with polished floorboards, original fireplaces (decorative only), high ceilings, and stained glass windows.

Features include:

- Separate living room
- Large, updated, eat-in kitchen with ample bench and storage space.
- Internal laundry
- Modern bathroom with shower above bath tub.
- Spacious bedrooms, main with balcony

4 🛌 1 🟪