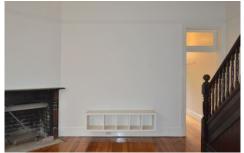

This spacious terrace has recently been painted throughout. It is character filled, with polished floorboards, original fireplaces (decorative only), high ceilings, and stained glass windows.

Features include:

- Separate living room
- Large, updated, eat-in kitchen with ample bench and storage space.
- Internal laundry
- Modern bathroom with shower above bath tub.
- Spacious bedrooms, main with balcony

4 🛌 1 🟪