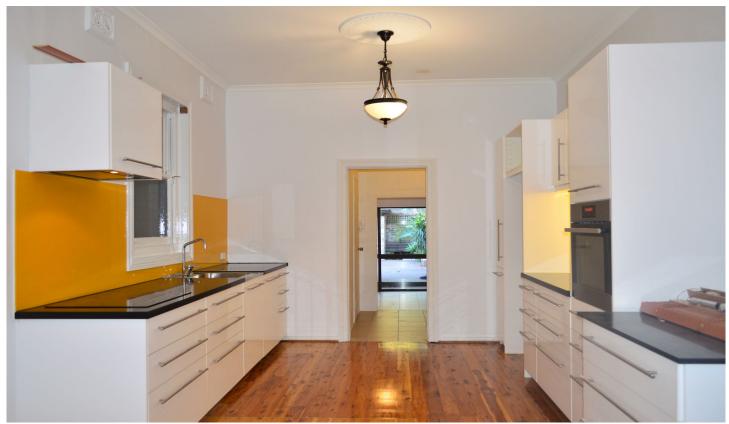

This renovated home is perfect for those that love a bit of outdoor entertaining space and privacy.

## Features include:

- -Two generous sized bedrooms with high ceilings.
- -Gorgeous paint through out and polished timber floors
- -Combined living and kitchen area boasting an array of storage solutions, stone bench tops and stainless steel appliances
- -Walk through laundry area and large tiled rear living room
- -Separate bathroom and toilet