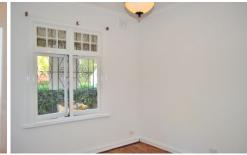

## Features include:

- -Two generous sized bedrooms with high ceilings.
- -Gorgeous paint through out and polished timber floors
- -Combined living and kitchen area boasting an array of storage solutions, stone bench tops and stainless steel appliances
- -Walk through laundry area and large tiled rear living room
- -Separate bathroom and toilet