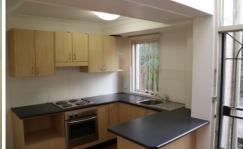

## Features include:

- -- Spacious combined living and dining room with polished floorboards
- -- Wrap around modern kitchen with stainless steel appliances.
- -- Great natural lighting with skylights and fly screens to both front and rear security gates.
- -- Over-sized sunny main bedroom with undercover