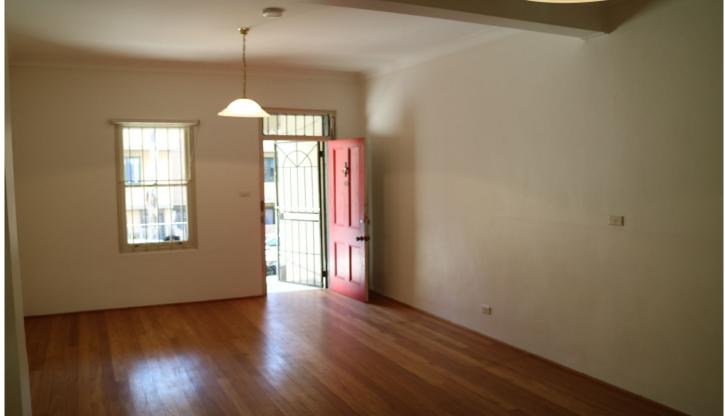

This 2 bedroom terrace has benefited from a new bathroom renovation and new paint throughout.

## Features include:

- -- Spacious combined living and dining room with polished floorboards
- -- Wrap around modern kitchen with stainless steel appliances.
- -- Great natural lighting with skylights and fly screens to both front and rear security gates.
- -- Over-sized sunny main bedroom with undercover