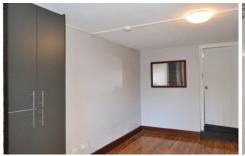

## Features include:

- -Polished wooden flooring
- -Recently repainted throughout
- -Near new kitchen installed
- -Built in robe and cabinetry for storage
- -Video intercom
- -Near new bathroom from top to bottom WITH internal laundry
- -Remote controlled garage for secure off street parking or storage