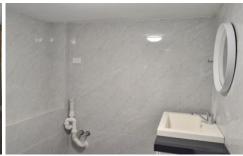

## Features include:

- -Polished wooden flooring
- -Recently repainted throughout
- -Near new kitchen installed
- -Built in robe and cabinetry for storage
- -Video intercom
- -Near new bathroom from top to bottom WITH internal laundry
- -Remote controlled garage for secure off street parking or storage