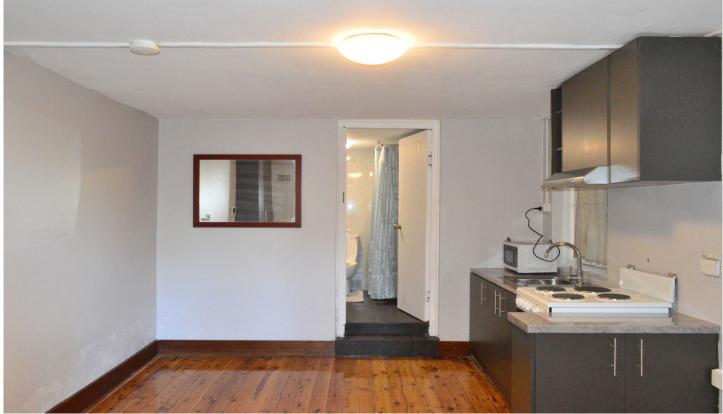

## Features include:

- -Polished wooden flooring
- -Recently repainted throughout
- -Near new kitchen installed
- -Built in robe and cabinetry for storage
- -Video intercom
- -Near new bathroom from top to bottom WITH internal laundry
- -Remote controlled garage for secure off street parking or storage