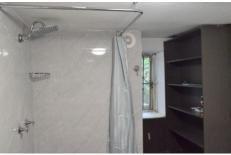

## Features include:

- -Polished wooden flooring
- -Recently repainted throughout
- -Near new kitchen installed
- -Built in robe and cabinetry for storage
- -Video intercom
- -Near new bathroom from top to bottom WITH internal laundry
- -Remote controlled garage for secure off street parking or storage