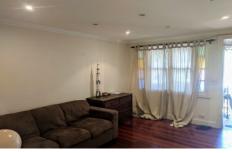

## Features include:

- -Freshly painted throughout
- -Polished timber downstairs and carpet upstairs.
- -Three large bedrooms with built-ins and all well spaced apart.
- -Main bedroom positioned at rear with small private patio/yard
- -Large U shaped kitchen with granite benches and plenty of storage with GAS cooking and a dishwasher.
- Combined kitchen and dining space flowing onto an undercover alfresco area.
- Spacious separate living room
- -Internal laundry and bathroom combined down stairs and