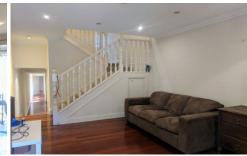

## Features include:

- -Freshly painted throughout
- -Polished timber downstairs and carpet upstairs.
- -Three large bedrooms with built-ins and all well spaced apart.
- -Main bedroom positioned at rear with small private patio/yard
- -Large U shaped kitchen with granite benches and plenty of storage with GAS cooking and a dishwasher.
- Combined kitchen and dining space flowing onto an undercover alfresco area.
- Spacious separate living room
- -Internal laundry and bathroom combined down stairs and