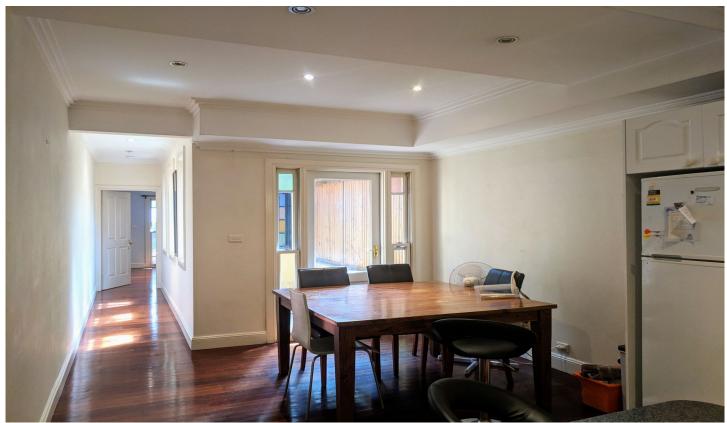

## **18C Sadlier Crescent Petersham NSW**

Positioned close to Petersham train station and popular cafes and restaurants is this quiet and charming three bedroom terrace.

## Features include:

- -Freshly painted throughout
- -Polished timber downstairs and carpet upstairs.
- -Three large bedrooms with built-ins and all well spaced apart.
- -Main bedroom positioned at rear with small private patio/yard
- -Large U shaped kitchen with granite benches and plenty of storage with GAS cooking and a dishwasher.
- Combined kitchen and dining space flowing onto an undercover alfresco area.
- Spacious separate living room
- -Internal laundry and bathroom combined down stairs and