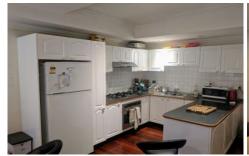

## Features include:

- -Freshly painted throughout
- -Polished timber downstairs and carpet upstairs.
- -Three large bedrooms with built-ins and all well spaced apart.
- -Main bedroom positioned at rear with small private patio/yard
- -Large U shaped kitchen with granite benches and plenty of storage with GAS cooking and a dishwasher.
- Combined kitchen and dining space flowing onto an undercover alfresco area.
- Spacious separate living room
- -Internal laundry and bathroom combined down stairs and