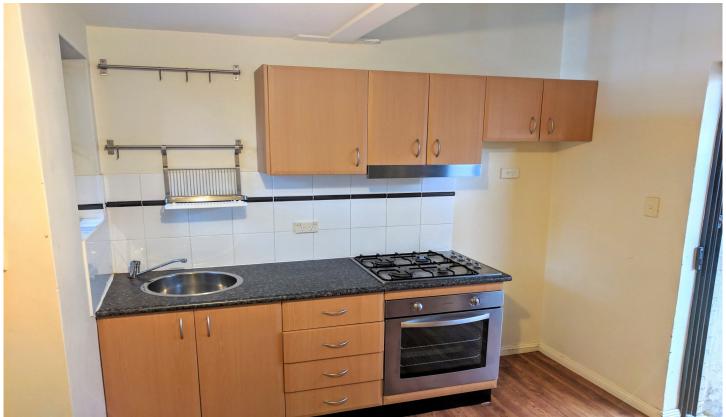

## Features include:

- -Modern kitchen with GAS cooking and ample storage
- -Great natural lighting and airflow
- -Good sized private balcony
- -Updated bathroom with internal laundry facilities
- -Easily fit a queen size bed in the loft style bedroom