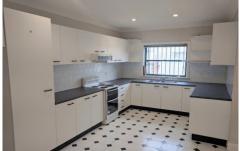

## Features include:

- -- Repainted throughout
- -- Separate lounge and dining with a sunny paved courtyard
- -- Two good sized bedrooms
- -- Large wrap around open plan kitchen with plenty of bench space and storage
- -- Large main bathroom plus 2nd WC,
- -- Internal laundry
- -- Out door private courtyard