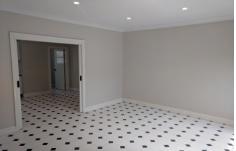

## Features include:

- -- Repainted throughout
- -- Separate lounge and dining with a sunny paved courtyard
- -- Two good sized bedrooms
- -- Large wrap around open plan kitchen with plenty of bench space and storage
- -- Large main bathroom plus 2nd WC,
- -- Internal laundry
- -- Out door private courtyard