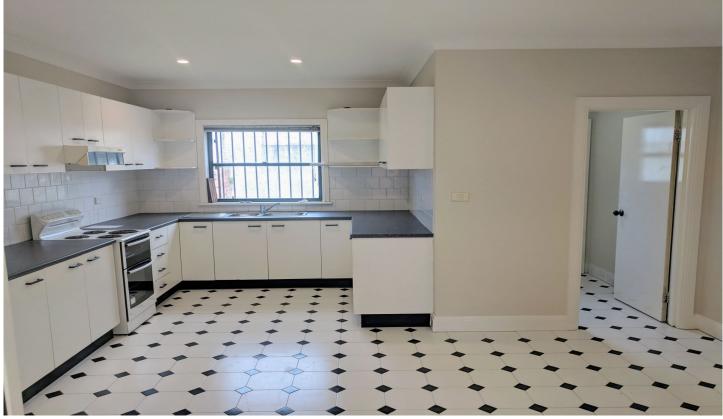

## Features include:

- -- Repainted throughout
- -- Separate lounge and dining with a sunny paved courtyard
- -- Two good sized bedrooms
- -- Large wrap around open plan kitchen with plenty of bench space and storage
- -- Large main bathroom plus 2nd WC,
- -- Internal laundry
- -- Out door private courtyard