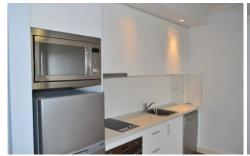

## Features include:

- -Polished floorboards, intercom, air conditioning and linen cupboards
- -Modern Caesar stone kitchen with stainless steel inclusions such as dishwasher, microwave and fridge freezer
- -Modern look tiled throughout bathroom with Samsung washer/dryer machine provided.
- -Un-allocated parking is available at rear.