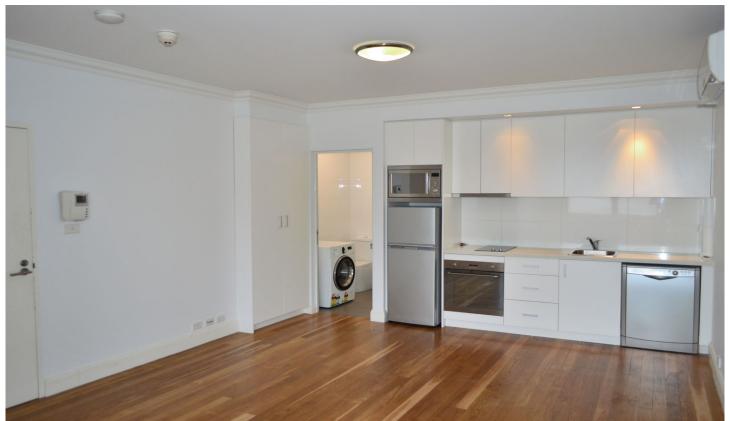

## Features include:

- -Polished floorboards, intercom, air conditioning and linen cupboards
- -Modern Caesar stone kitchen with stainless steel inclusions such as dishwasher, microwave and fridge freezer
- -Modern look tiled throughout bathroom with Samsung washer/dryer machine provided.
- -Un-allocated parking is available at rear.