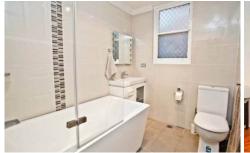

## Features include:

- Two large bedrooms with Built in to the main.
- Floorboards throughout for easy maintenance
- Renovated Kitchen is spacious and offers plenty of cooking space and storage
- Renovated Bathroom with shower over bath
- Large combined living & dining room with balcony
- Reverse cycle air conditioning unit to living & dining room
- Laundry room outside front door to unit