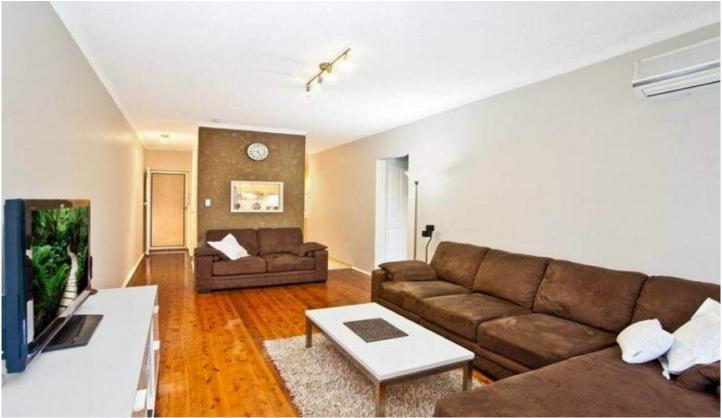

## Features include:

- Two large bedrooms with Built in to the main.
- Floorboards throughout for easy maintenance
- Renovated Kitchen is spacious and offers plenty of cooking space and storage
- Renovated Bathroom with shower over bath
- Large combined living & dining room with balcony
- Reverse cycle air conditioning unit to living & dining room
- Laundry room outside front door to unit