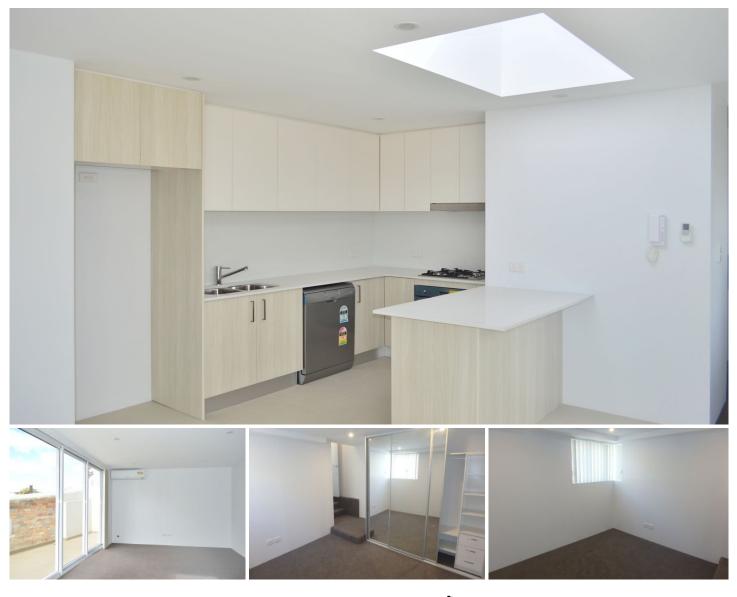

## The unit itself features:

--Private balcony off the combined living area and the comfort of air conditioning and stylish skylight to drench the living room with lighting

--Premium modern kitchen with soft close doors, Caesar stone bench tops and splash backs finished off with stainless steel SMEG appliances, dishwasher and gas cooking.