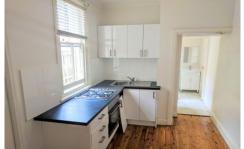

## Features include:

- Near New Carpets Upstairs
- Polished wooden floorboards downstairs
- Separate living and dining room
- Modern kitchen
- Neat and tidy bathroom and laundry
- Spacious three bedrooms, main with undercover balcony.
- Spacious backyard with rear lane access