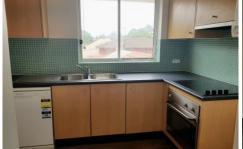

The unit is quite large and spacious and features new paint throughout, new carper, updated kitchen with plenty of storage, bench space with a dishwasher and clothes dryer. Neat and tidy bathroom with separate toilet as well.