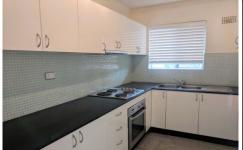

## Features include:

- Modern kitchen with stone benches and quality appliances.
- Tiled floors throughout, both a stylish and clean look
- Modern bathroom with shower over bath tub and with internal laundry facilities.
- Living area with balcony, light and airy.
- Main bedroom with built in robes.
- Undercover car space