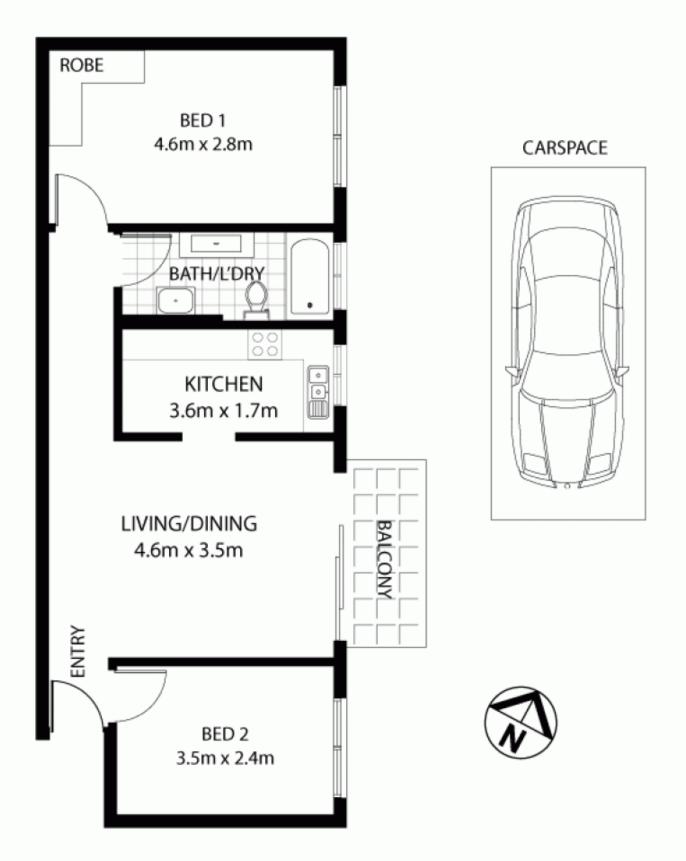

## 8/525 New Canterbury Road Dulwich Hill NSW

Modern 2 bedroom close to amenities.

Located close to public transport and local shops and cafes is this well presented modern two bedroom apartment in security building.

## Features include:

- Modern kitchen with stone benches and quality appliances.
- Tiled floors throughout, both a stylish and clean look
- Modern bathroom with shower over bath tub and with internal laundry facilities.
- Living area with balcony, light and airy.
- Main bedroom with built in robes.
- Undercover car space

## Floorplan by Only Real Estate Ph: 1300 760 390

DISCLAIMER: PLANS SHOWN ARE FOR PRESENTATION PURPOSES AND ARE NOT PART OF ANY LEGAL DOCUMENT. ALL MEASUREMENTS AND FIGURES ARE APPROXIMATE.