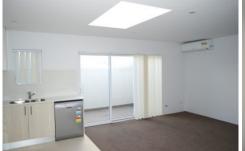

## The unit itself features:

- --Private balcony off the combined living area and the comfort of air conditioning and stylish skylight to drench the living room with lighting
- --Modern kitchen soft close doors, Caesar stone bench tops and splash backs finished off with stainless steel SMEG appliances, dishwasher and gas cooking.
- --Internal laundry area cleverly kept behind wooden doors with wash basin and storage and quality washing machine/dryer machine provided.