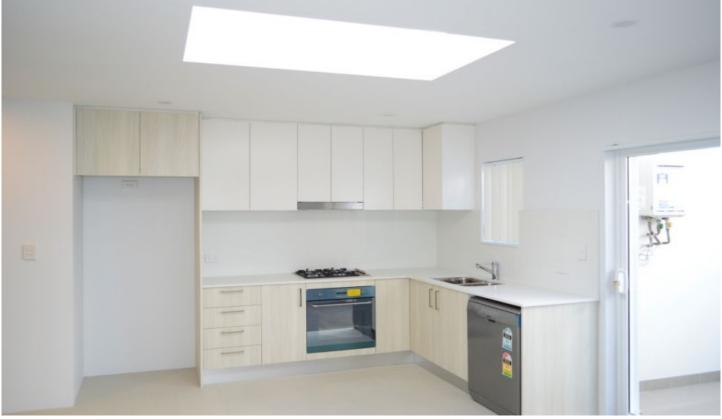

## The unit itself features:

- --Private balcony off the combined living area and the comfort of air conditioning and stylish skylight to drench the living room with lighting
- --Modern kitchen soft close doors, Caesar stone bench tops and splash backs finished off with stainless steel SMEG appliances, dishwasher and gas cooking.
- --Internal laundry area cleverly kept behind wooden doors with wash basin and storage and quality washing machine/dryer machine provided.