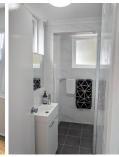

## Units Feature:

- -- Newly polished floorboards throughout.
- -- Light and airy studio space with linen/storage
- -- Newly painted top to bottom
- -- New Kitchen cabinetry and stone bench tops with premium appliances
- -- Newly tiled bathroom with new fittings and frame less