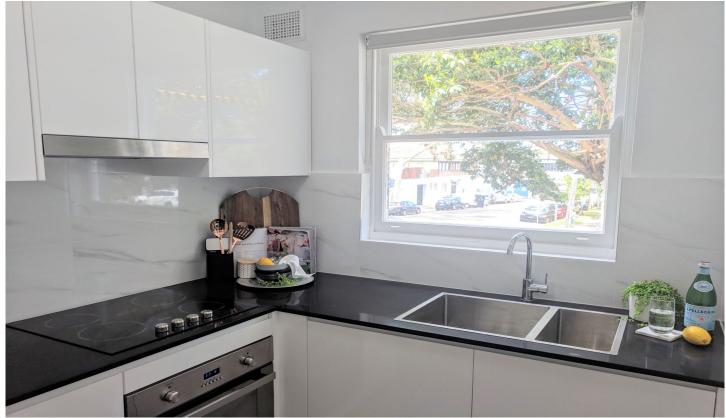

## Units Feature:

- -- Newly polished floorboards throughout.
- -- Light and airy studio space with linen/storage
- -- Newly painted top to bottom
- -- New Kitchen cabinetry and stone bench tops with premium appliances
- -- Newly tiled bathroom with new fittings and frame less