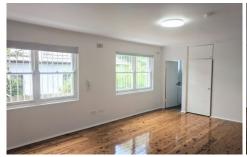

## Units Feature:

- -- Newly polished floorboards throughout.
- -- Light and airy studio space with linen/storage
- -- Newly painted top to bottom
- -- New Kitchen cabinetry and stone bench tops with premium appliances
- -- Newly tiled bathroom with new fittings and frame less