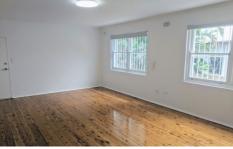

## Units Feature:

- -- Newly polished floorboards throughout.
- -- Light and airy studio space with linen/storage
- -- Newly painted top to bottom
- -- New Kitchen cabinetry and stone bench tops with premium appliances
- -- Newly tiled bathroom with new fittings and frame less